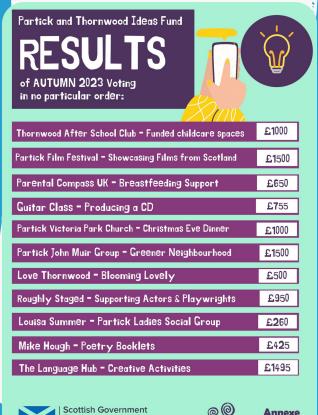

# Congratulations to all the community ideas taking place over the next few months!

## Partick & Thornwood Ideas Fund

Just finished round 9 with II excellent community ideas supported. Final round for 2023/24 now launched.

Smaller amount but big ideas welcome!

Funds to be spent by Easter.