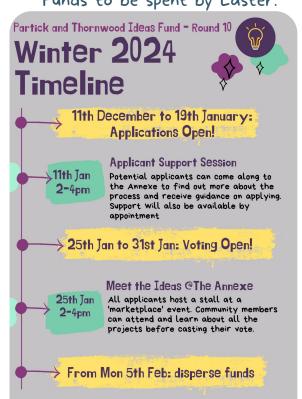

## Partick & Thornwood Ideas Fund

Just finished round 9 with II excellent community ideas supported. Final round for 2023/24 now launched.

Smaller amount but big ideas welcome!

Funds to be spent by Easter.